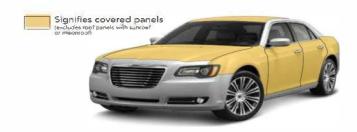

## WHAT'S COVERED

Auto Appearance Care covers dents and dings on your vehicle's exterior surfaces. Repairs can be performed on any size dent and ding on metal panels where the paint has not been broken and the dent can be completely repaired using the PDR process (as determined by the field technician).

Auto Appearance Care does not cover any type of sharp creases, hail damage, environmental damage, rust/corresion, surfaces where the paint has been damaged, or dents and dings on the roof panel when the vehicle has a sunroof or moonroof.