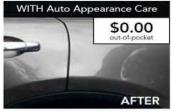

## THE ADVANTAGES WITH AUTO APPEARANCE CARE

- · Lifetime repair guarantee
- Any-size dent coverage; unlimited number of repairs
- No deductibles or out-of-pocket expenses
- · Both new and pre-owned vehicles are eligible
- Transferable coverage

## WHAT'S COVERED

Auto Appearance Care covers dents and dings on your vehicle's exterior surfaces. Repairs can be performed on any size dent and ding on metal panels where the paint has not been broken and the dent can be completely repaired using the PDR process (as determined by the field technician).